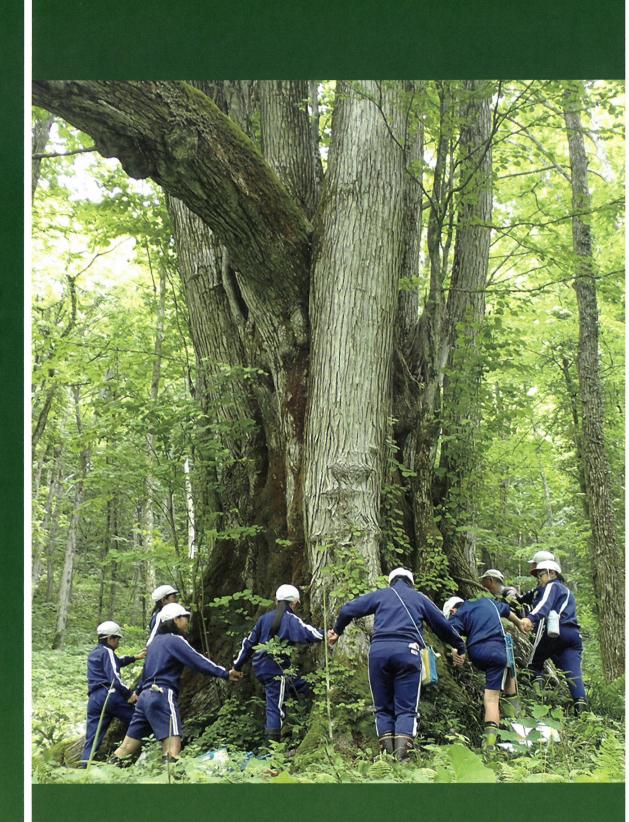

# 森林 かを守り育てています

福島県の森林は、県土の約70%を占め、豊かな自然環境と良好な 生活環境を生み出しています。

県民共有の財産であるこの豊かな森林を守り育て、次世代に引き 継ぐため、平成18年度から森林環境税を導入し、「県民一人一人が 参画する新たな森林づくり」に取り組んでいます。

# 森林環境税を活用した取り組み

森林環境税条例に基づき2つの基本目標を掲げ、7つの施策分野により、基本理念である 「豊かな森林文化のくに・ふくしまの創造」の実現を目指します。

森林・林業とのふれあい

県産材利用等の PR